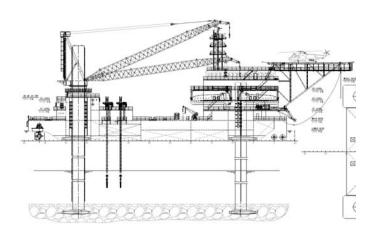

# **JANA 502**

Self Propelled, Self Elevating Barge

#### **MAIN PARTICULARS**

Length Overall :96 m

Length Over Hull :74.4 m

Beam :40.0 m

Moulded Depth :6.1m

Draft Max :3.0 m

Variable Load :900 T

(apx.)

#### **LEGS & JACKING SYSTEM**

Leg:4 x 97m (Cylindrical; 3.3m O.D.)

Operational Depth: 4 -60 m LegBearingPressure: <50T/m<sup>2</sup>

Jacking System: Electric Rack & Pinion

Min. Jacking Speed: 1 m/min Jacking Capacity: 4 x 1540 T

Air Gap: Up to 20m

Spud Can Penetration: Up to 8m Dynamic Pre Loading in 1Hr Complete Jack up/down in 3 Hrs

Jacking System independently powered Spud Can fitted with High Pressure Jetting

## CARGO HANDLING

Main Crane: 190T @ Om;40T @ 40m

Aux. Hook OT @ 43.Sm

Aux. Crane: 20T @ 20m

Two Personnel Baskets, each 6 persons

#### **HELIDECK**

Diameter :22 m Load Capacity : 12 T

Suitable type :Sikorsky S-91/S-61 N

Design :CAP-437 FiFi System : DIFFS